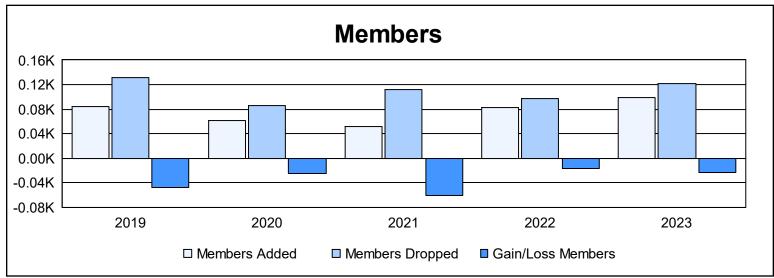

District 9 MC As of June 2023 Cumulative

| Year      | New<br>Clubs | Dropped<br>Clubs | Gain/<br>Loss<br>Clubs | New<br>Members | Charter<br>Members | Reinstate<br>Members | Transfer<br>Members | Total<br>Member<br>Added | Total<br>Members<br>Dropped | Gain/<br>Loss<br>Members |
|-----------|--------------|------------------|------------------------|----------------|--------------------|----------------------|---------------------|--------------------------|-----------------------------|--------------------------|
| 2018-2019 | 0            | 2                | -2                     | 71             | 1                  | 3                    | 9                   | 84                       | 131                         | -47                      |
| 2019-2020 | 0            | 0                | 0                      | 50             | 0                  | 3                    | 8                   | 61                       | 86                          | -25                      |
| 2020-2021 | 0            | 1                | -1                     | 48             | 0                  | 2                    | 2                   | 52                       | 112                         | -60                      |
| 2021-2022 | 0            | 1                | -1                     | 74             | 0                  | 3                    | 5                   | 82                       | 98                          | -16                      |
| 2022-2023 | 0            | 1                | -1                     | 73             | 7                  | 2                    | 17                  | 99                       | 122                         | -23                      |
| Average   | 0            | 1                | -1                     | 63             | 2                  | 3                    | 8                   | 76                       | 110                         | -34                      |