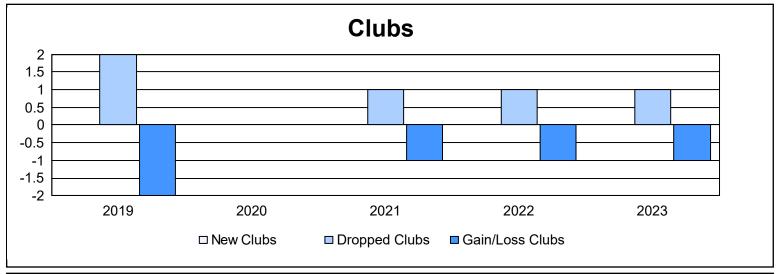

District 9 MC As of June 2023 Cumulative

| Year      | New<br>Clubs | Dropped<br>Clubs | Gain/<br>Loss<br>Clubs | New<br>Members | Charter<br>Members | Reinstate<br>Members | Transfer<br>Members | Total<br>Member<br>Added | Total<br>Members<br>Dropped | Gain/<br>Loss<br>Members |
|-----------|--------------|------------------|------------------------|----------------|--------------------|----------------------|---------------------|--------------------------|-----------------------------|--------------------------|
| 2018-2019 | 0            | 2                | -2                     | 71             | 1                  | 3                    | 9                   | 84                       | 131                         | -47                      |
| 2019-2020 | 0            | 0                | 0                      | 50             | 0                  | 3                    | 8                   | 61                       | 86                          | -25                      |
| 2020-2021 | 0            | 1                | -1                     | 48             | 0                  | 2                    | 2                   | 52                       | 112                         | -60                      |
| 2021-2022 | 0            | 1                | -1                     | 74             | 0                  | 3                    | 5                   | 82                       | 98                          | -16                      |
| 2022-2023 | 0            | 1                | -1                     | 73             | 7                  | 2                    | 17                  | 99                       | 122                         | -23                      |
| Average   | 0            | 1                | -1                     | 63             | 2                  | 3                    | 8                   | 76                       | 110                         | -34                      |